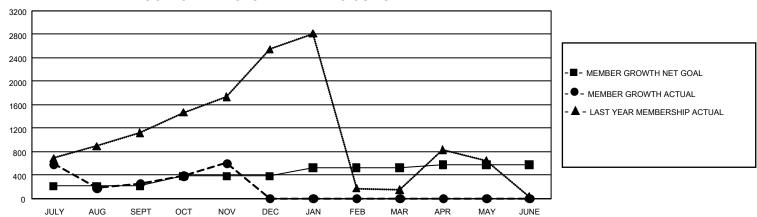

## GOALS AND ACTUAL MEMBERS CUMULATIVE

| DROPPED CLUBS: 70 |       | 288 CLUBS OF 775 ADDED 1<br>OR MORE NEW MEMBERS | GENDER DISTRIBUTION                  |                 |  |
|-------------------|-------|-------------------------------------------------|--------------------------------------|-----------------|--|
|                   |       |                                                 | MALE                                 | 14,040 (78.10%) |  |
|                   |       |                                                 | FEMALE                               | 3,935 (21.89%)  |  |
| DROPPED MEMBERS   |       |                                                 | NON BINARY                           | 0 (0.00%)       |  |
| DECEASED          | 17    |                                                 | PREFER NOT TO ANSWER                 | 1 (0.01%)       |  |
| CLUB CANCELLED    | 1,215 |                                                 | TOTAL FAMILY UNIT MEMBERS 9,         |                 |  |
| OTHER             | 550   | CLICK HERE FOR                                  | TOTAL TANNET OTHER MEMBERS           |                 |  |
| TOTAL             | 1,782 | CUMULATIVE MEMBERSHIP DATA                      | FAMILY MEMBERS PAYING HALF DUES 6,23 |                 |  |