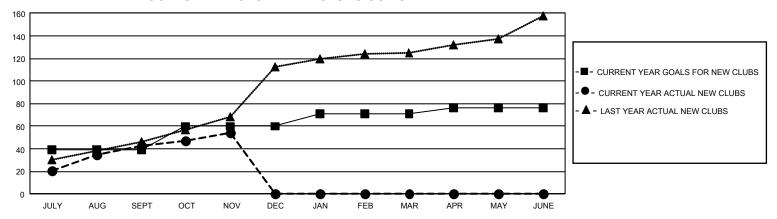

3        | 66            | JULY/AUG/SEPT         | 209                      | 1,852                   | 1,460                                              |
| OCT/NOV/DEC           | 63            | 11        | 4             | OCT/NOV/DEC           | 173                      | 707                     | 322                                                |
| JAN/FEB/MAR           | 33            | 0         | 0             | JAN/FEB/MAR           | 139                      | 0                       | 0                                                  |
| APR/MAY/JUNE          | 15            | 0         | 0             | APR/MAY/JUNE          | 53                       | 0                       | 0                                                  |

## GOALS AND ACTUAL NEW CLUBS CUMULATIVE



## GOALS AND ACTUAL MEMBERS CUMULATIVE



| DROPPED CLUBS: 70 |       | 288 CLUBS OF 775 ADDED 1<br>OR MORE NEW MEMBERS | GENDER DISTRIBUTION                  |                 |  |
|-------------------|-------|-------------------------------------------------|--------------------------------------|-----------------|--|
|                   |       |                                                 | MALE                                 | 14,040 (78.10%) |  |
|                   |       |                                                 | FEMALE                               | 3,935 (21.89%)  |  |
| DROPPED MEMBERS   |       |                                                 | NON BINARY                           | 0 (0.00%)       |  |
| DECEASED          | 17    |